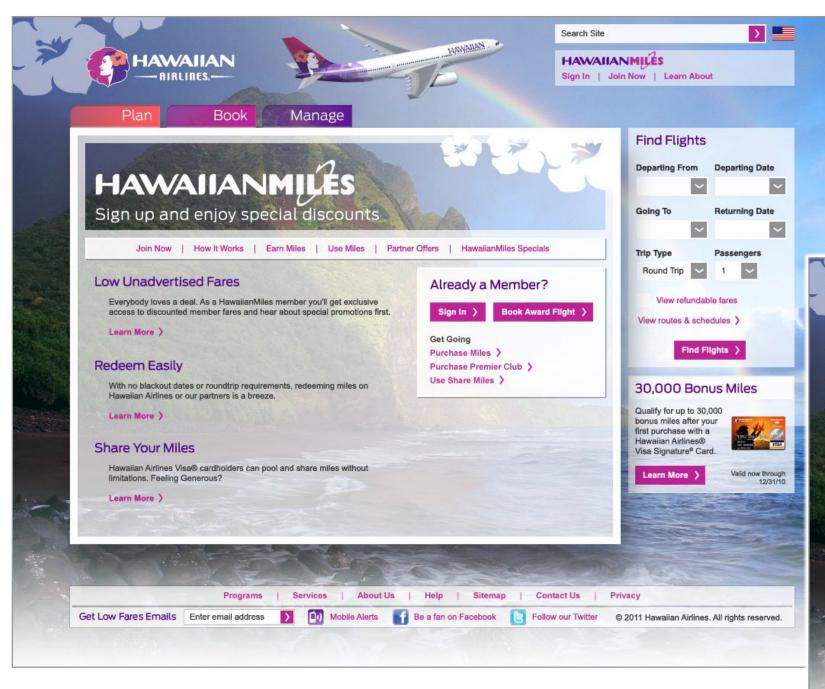

### **Hawaiian Miles**

### Main Page and Enrollment

#### Membership

The HawaiianMiles section has yet again a distinctive look, and has a persistent secondary nav element.