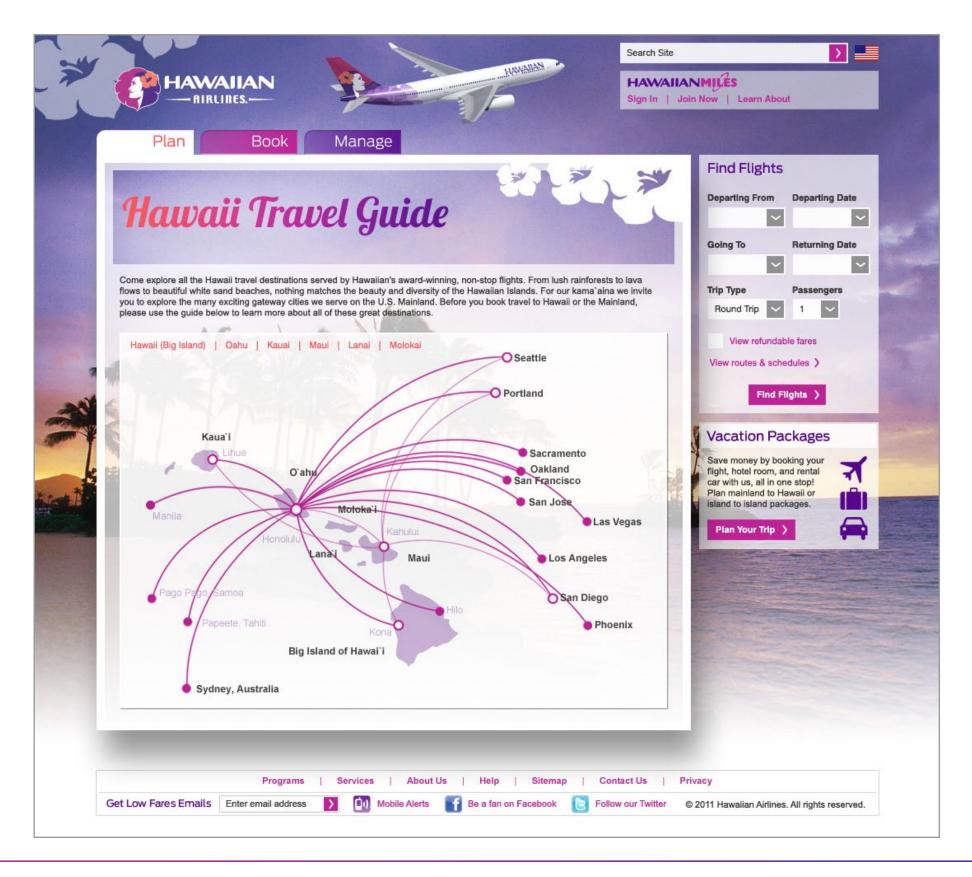

to keep things streamlined and legible.

#### Modular Approach

Content is neatly organized in transparent containers.







## **Home Page**



#### **Alternating Background**

As the hero content changes, so does the background as a way to keep it cohesive and engaging.











## **Home Page**











#### **Navigation**

Rolling over the main nav buttons will produce a hover state featuring all the sub page links. The window is partially transparent to keep the feel open and expansive.





















#### **Footer Navigation**

The footer contains additional lower level and social links. Applicable links feature a hover state on roll over, allowing for scalability of content without sacrificing clean design.





### Plan

### Main Plan Page and Hover Navigation















### Book

### Main Book Page and Hover Navigation

















#### **Background**

Depending on the destination selected, the background will change to appropriately reflect it. If the destination is non-Hawaiian, a default background will be used.

#### **Progress Bar**

During the booking process, progress is highlighted to show the current step.

#### Search Flights

At any point, the option to enter new variables and refresh the search is available.

#### Itinerary

As flight information is being selected, the itinerary box automatically updates to reflect current choices.

#### Flight Selector

Based on variables entered, relevant flights display in a grid showing price and availability. The slider shows comparable prices within a week window around your selection.





###