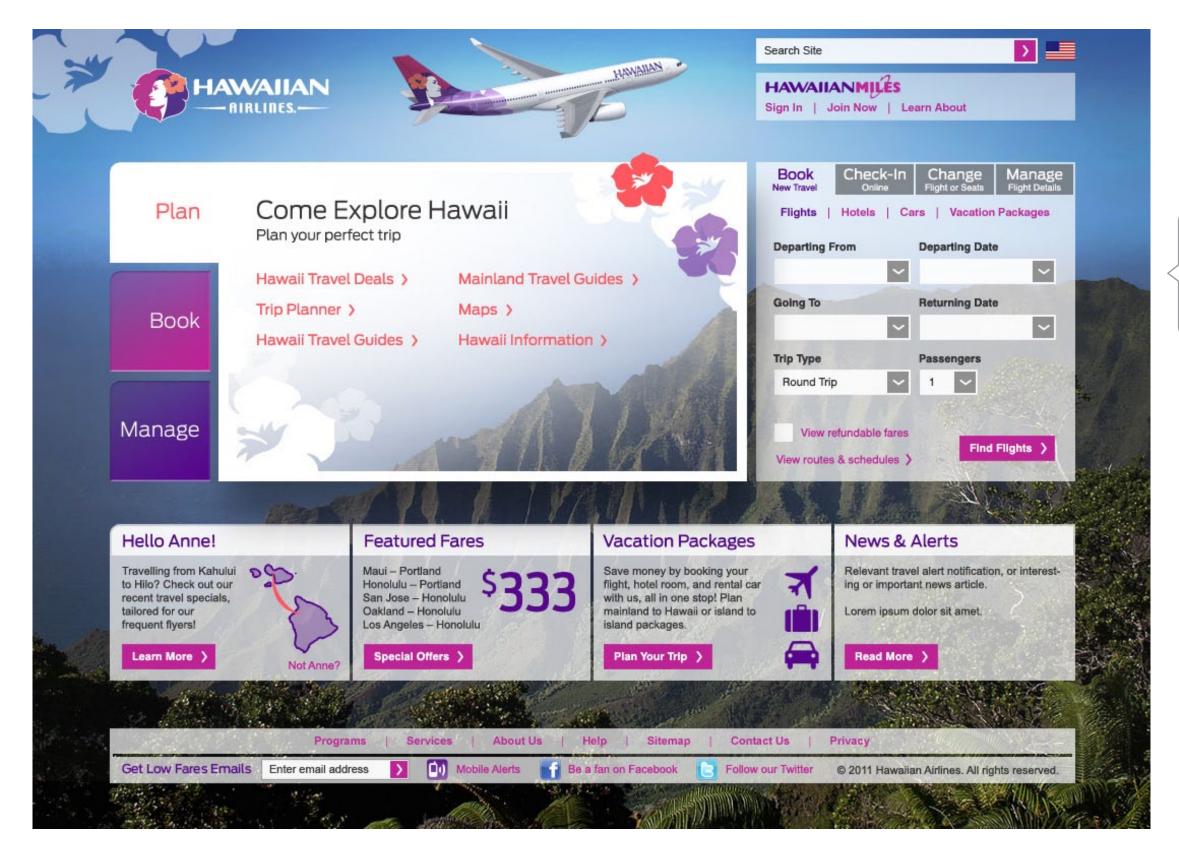

## **Home Page**



#### **Backgrounds**

Beautiful full screen imagery swaps out depending on the content and page to provide an immersive experience.

#### **Postcard Mechanic**

Nostalgic postcard frames are used to deliver special content and offers, while fully integrating the background imagery.

#### Typography

The richly treated script font infuses an open and relaxed feel in the main headlines, while a clean and modern sans serif font is used for navigation and subheads to keep things streamlined and legible.

#### Modular Approach

Content is neatly organized in transparent containers.







## **Home Page**



#### **Alternating Background**

As the hero content changes, so does the background as a way to keep it cohesive and engaging.











## **Home Page**











#### **Navigation**

Rolling over the main nav buttons will produce a hover state featuring all the sub page links. The window is partially transparent to keep the feel open and expansive.





















#### **Footer Navigation**

The footer contains additional lower level and social links. Applicable links feature a hover state on roll over, allowing for scalability of content without sacrificing clean design.





### Plan

### Main Plan Page and Hover Navigation















### Book

### Main Book Page and Hover Navigation

















#### **Background**

Depending on the destination selected, the background will change to appropriately reflect it. If the destination is non-Hawaiian, a default background will be used.

#### **Progress Bar**

During the booking process,