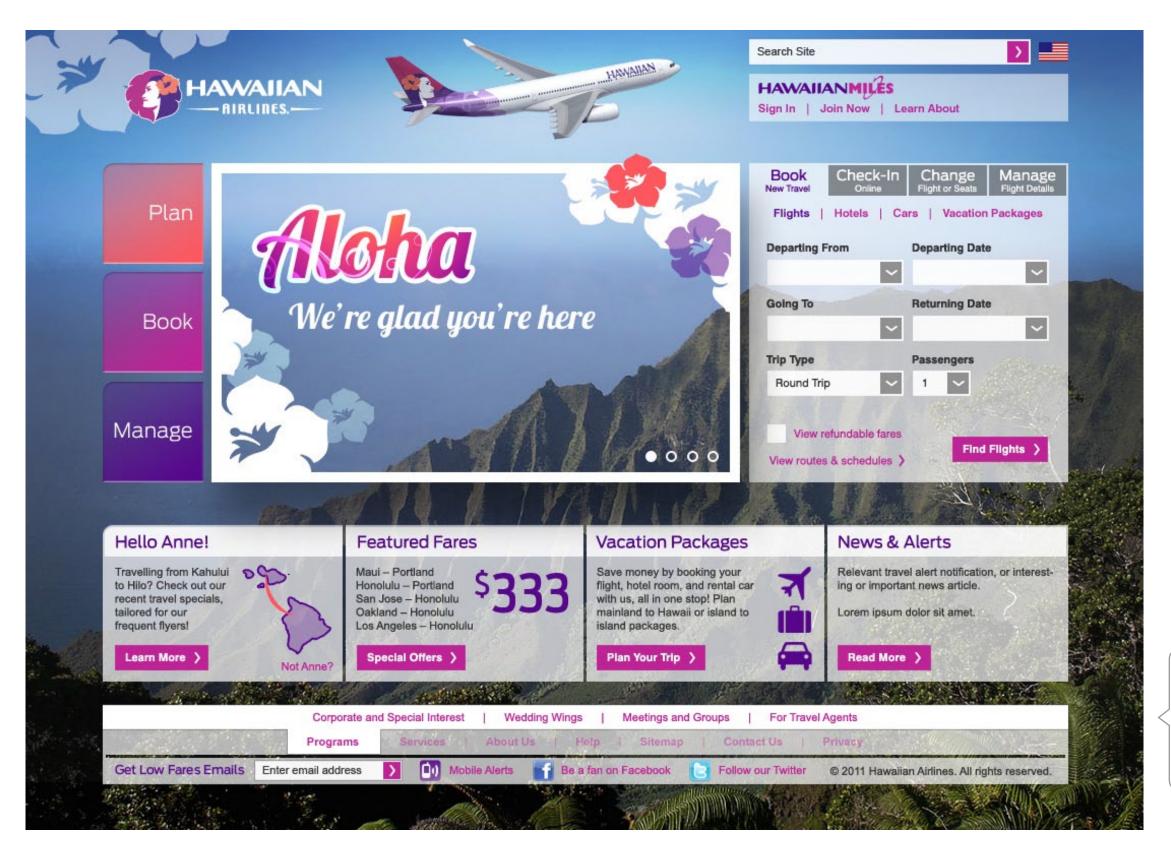

## **Home Page**

#### **Alternating Background**

As the hero content changes, so does the background as a way to keep it cohesive and engaging.