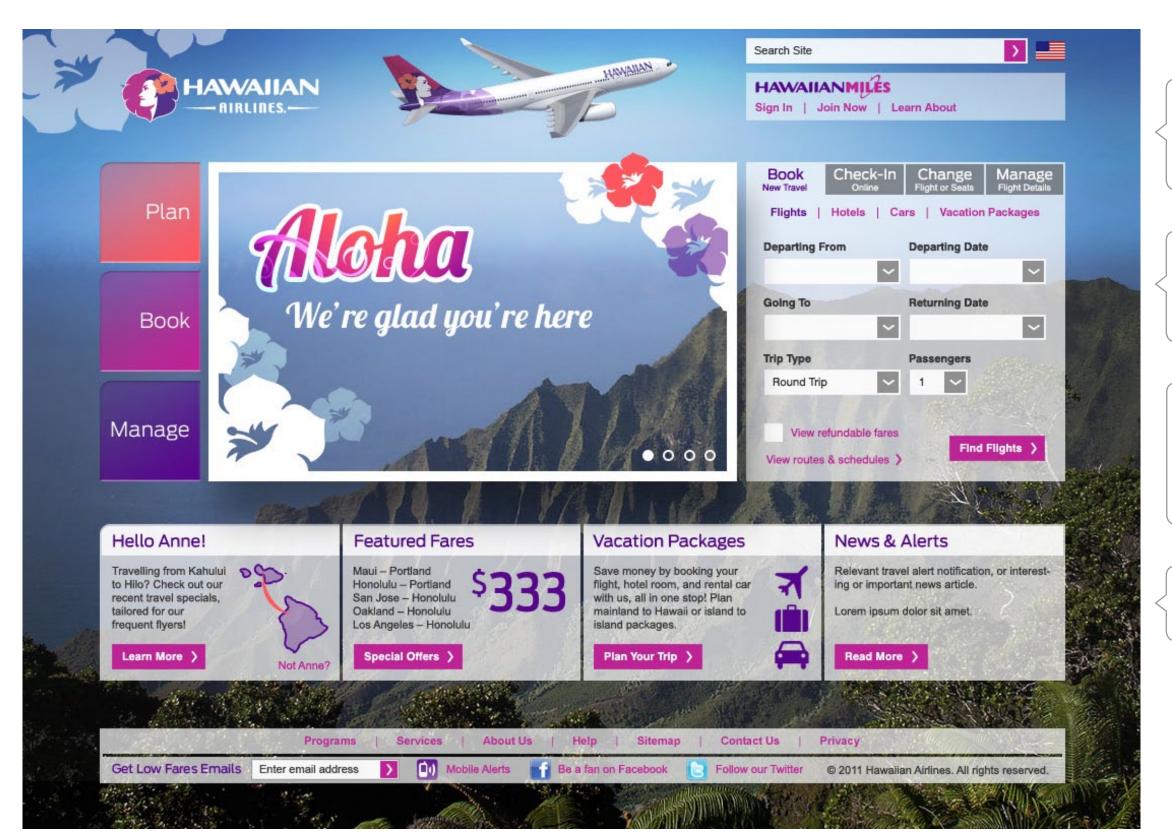

## **Home Page**

#### **Backgrounds**

Beautiful full screen imagery swaps out depending on the content and page to provide an immersive experience.

#### **Postcard Mechanic**

Nostalgic postcard frames are used to deliver special content and offers, while fully integrating the background imagery.

#### Typography

The richly treated script font infuses an open and relaxed feel in the main headlines, while a clean and modern sans serif font is used for navigation and subheads to keep things streamlined and legible.

#### Modular Approach

Content is neatly organized in transparent containers.