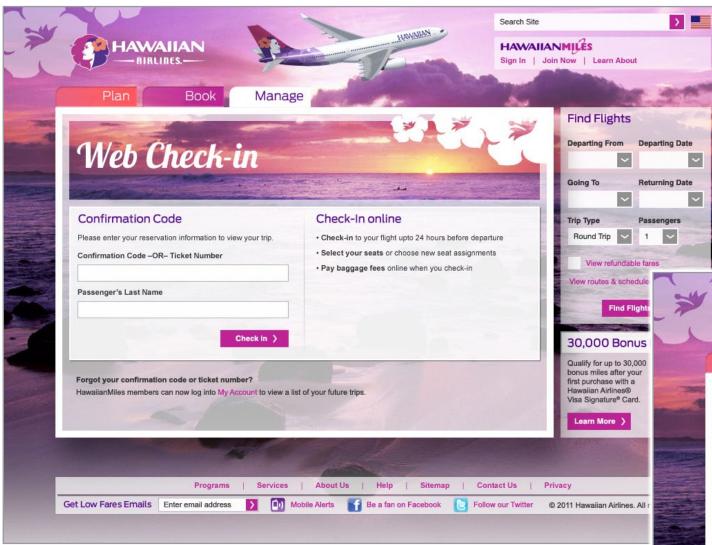

## Manage

### Web Check-In and My Reservations

#### Checking In

Logging in to your account is simple with confirmation code and last name. Once logged in, the right channel promotional box is tailored to your destination or habits on HawaiianAir.com.