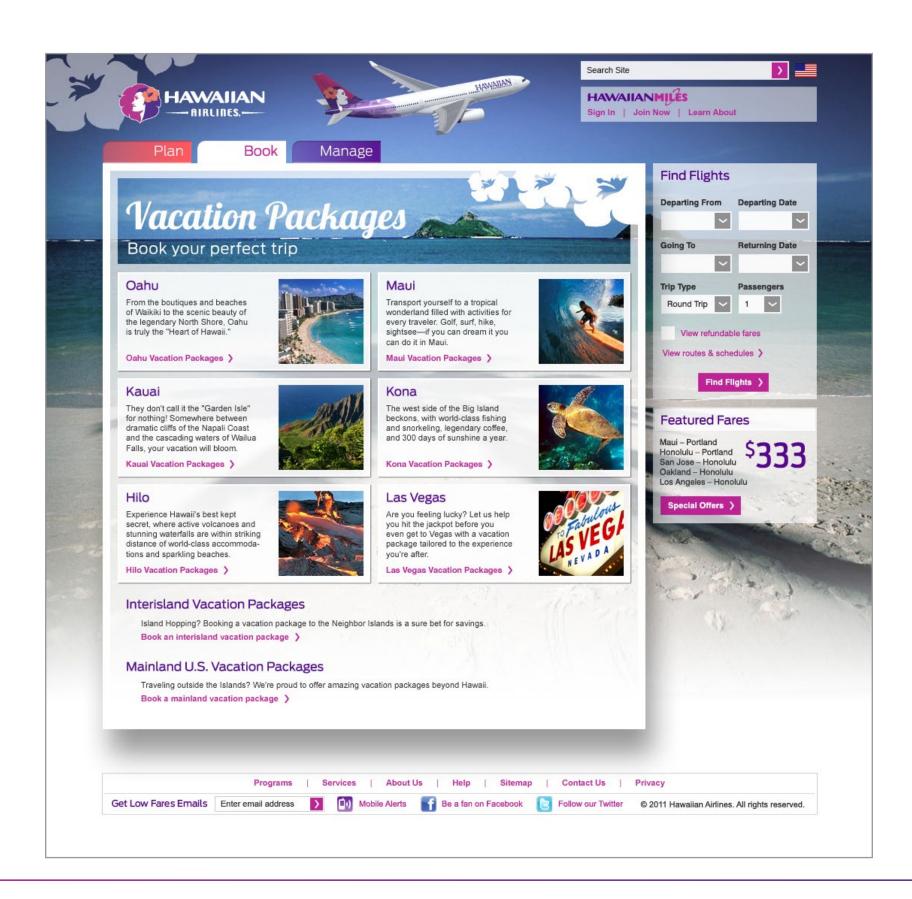

Content is neatly organized in transparent containers.







## **Home Page**



#### **Alternating Background**

As the hero content changes, so does the background as a way to keep it cohesive and engaging.











## **Home Page**











#### **Navigation**

Rolling over the main nav buttons will produce a hover state featuring all the sub page links. The window is partially transparent to keep the feel open and expansive.





















#### **Footer Navigation**

The footer contains additional lower level and social links. Applicable links feature a hover state on roll over, allowing for scalability of content without sacrificing clean design.





### Plan

### Main Plan Page and Hover Navigation















### Book

### Main Book Page and Hover Navigation

















#### **Background**

Depending on the destination selected, the background will change to appropriately reflect it. If the destination is non-Hawaiian, a default background will be used.

#### **Progress Bar**

During the booking process, progress is highlighted to show the current step.

#### Search Flights

At any point, the option to enter new variables and refresh the search is available.

#### Itinerary

As flight information is being selected, the itinerary box automatically updates to reflect current choices.

#### Flight Selector

Based on variables entered, relevant flights display in a grid showing price and availability. The slider shows comparable prices within a week window around your selection.





### Book

### Confirmation Page and Email





#### Confirmation

Th