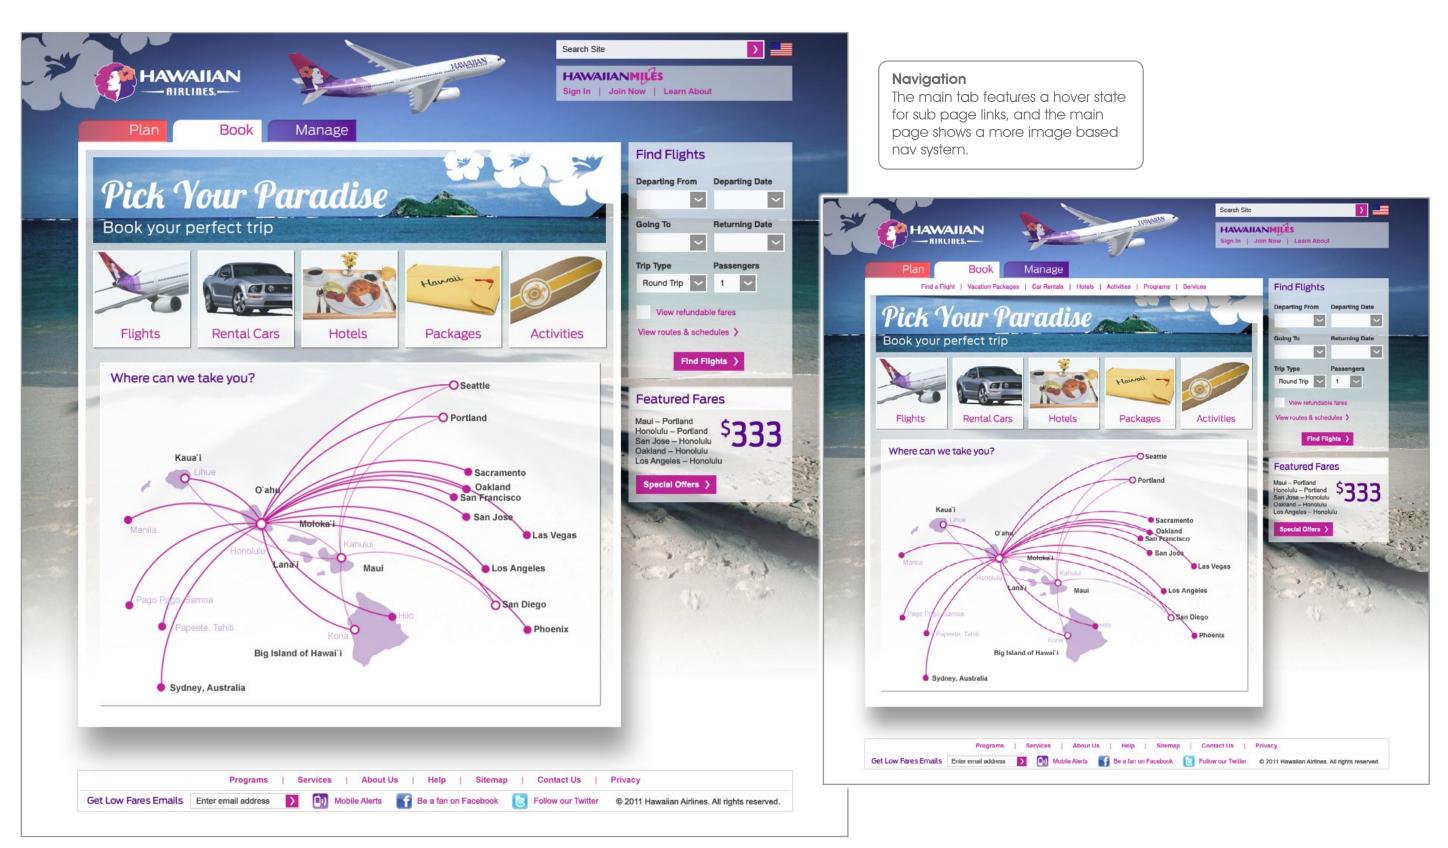

#### **Navigation**

Rolling over the main nav buttons will produce a hover state featuring all the sub page links. The window is partially transparent to keep the feel open and expansive.

### Main Book Page and Hover Navigation