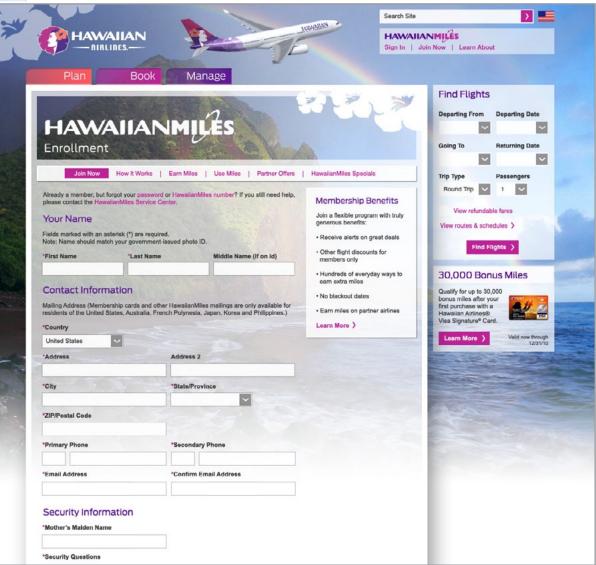

### **Hawaiian Miles**

### Main Page and Enrollment

#### Membership

The HawaiianMiles section has yet again a distinctive look, and has a persistent secondary nav element.