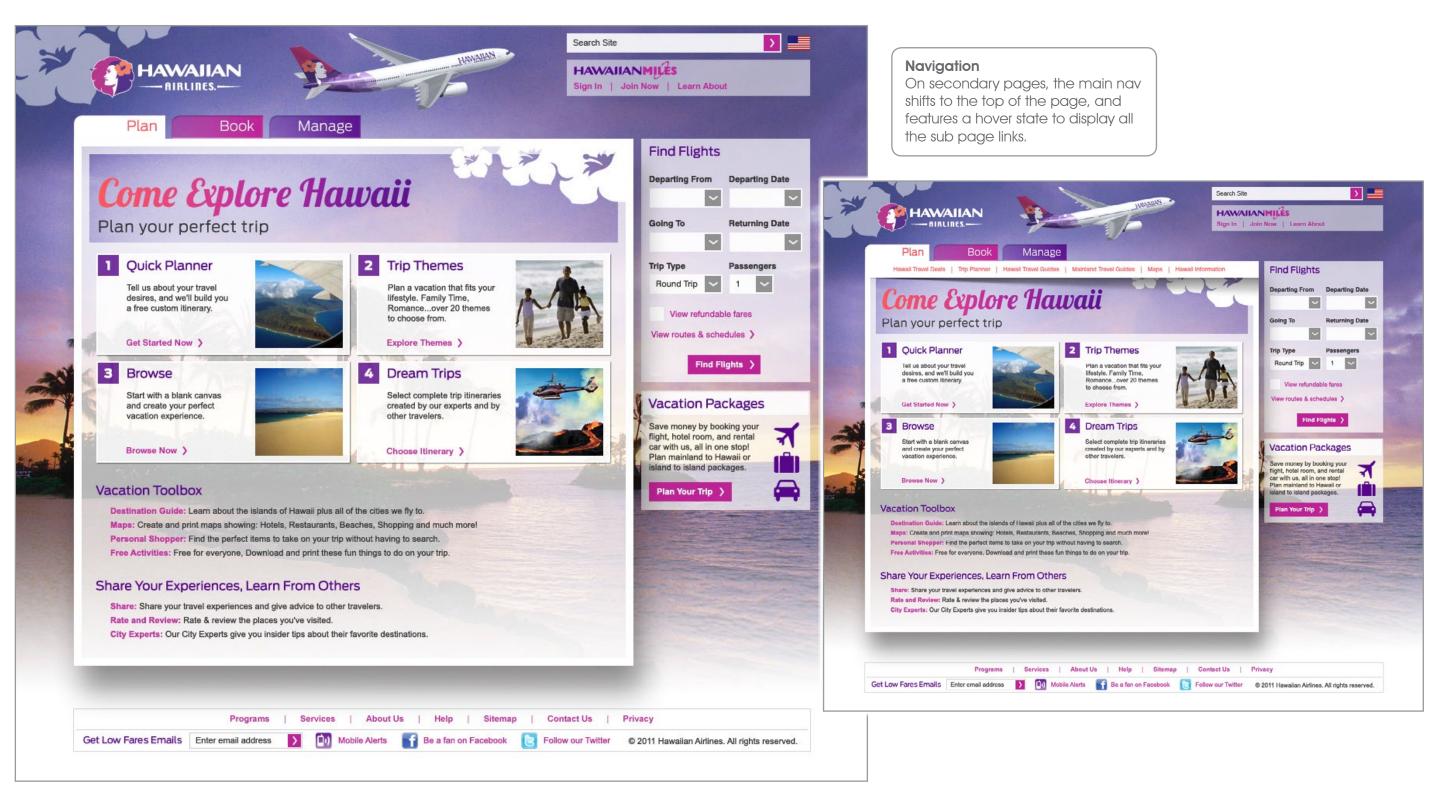

subheads to keep things streamlined and legible.

#### Modular Approach

Content is neatly organized in transparent containers.







## **Home Page**



#### **Alternating Background**

As the hero content changes, so does the background as a way to keep it cohesive and engaging.











## **Home Page**











#### **Navigation**

Rolling over the main nav buttons will produce a hover state featuring all the sub page links. The window is partially transparent to keep the feel open and expansive.





















#### **Footer Navigation**

The footer contains additional lower level and social links. Applicable links feature a hover state on roll over, allowing for scalability of content without sacrificing clean design.





### Plan

### Main Plan Page and Hover Navigation















### Book

### Main Book Page and Hover Navigation

















#### **Background**

Depending on the destination selected, the background will change to appropriately reflect it. If the destination is non-Hawaiian, a default background will be used.

#### **Progress Bar**

During the booking process, progress is highlighted to show the current step.

#### Search Flights

At any point, the option to enter new variables and refresh the search is available.

#### Itinerary

As flight information is being selected, the itinerary box automatically updates to reflect current choices.

#### Flight Selector

Based on variables entered, relevant flights display in a grid showing price and availability. The slider shows comparable prices within a week window around your selection.