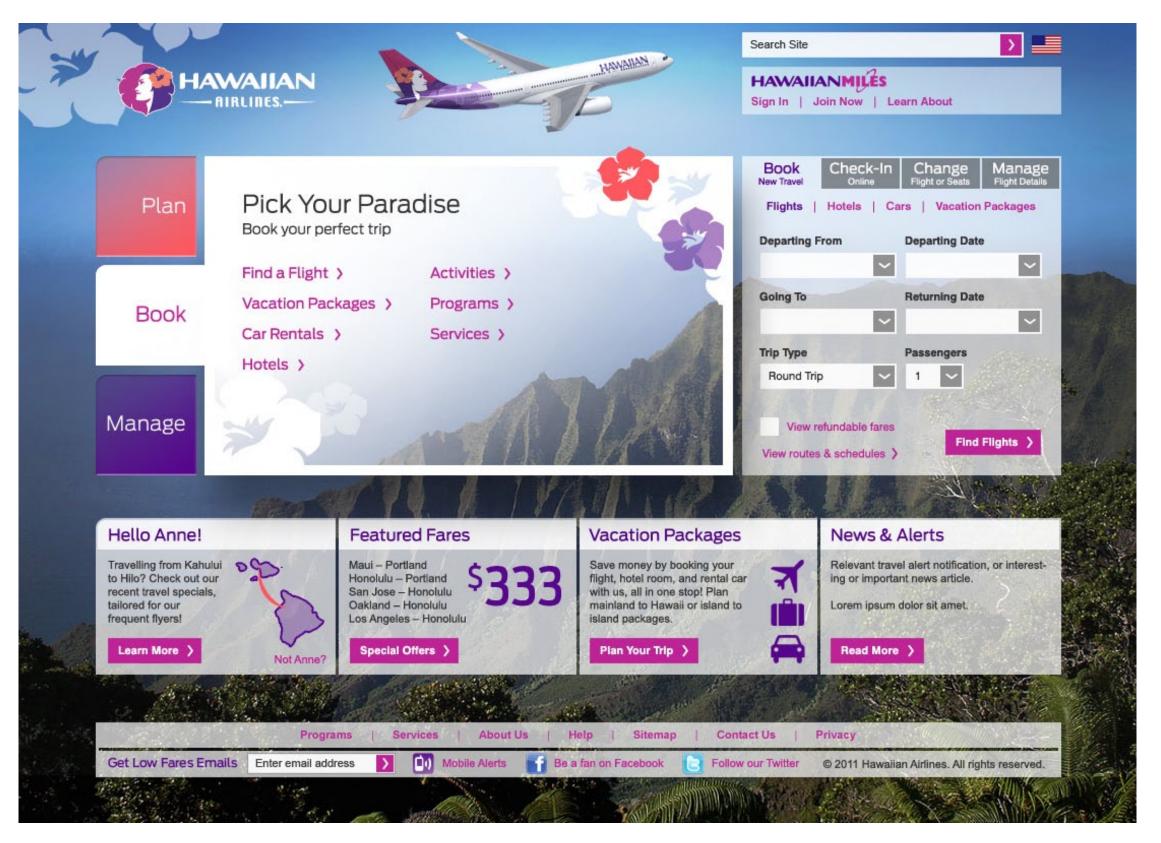

ostcard frames are used to deliver special content and offers, while fully integrating the background imagery.

#### Typography

The richly treated script font infuses an open and relaxed feel in the main headlines, while a clean and modern sans serif font is used for navigation and subheads to keep things streamlined and legible.

#### Modular Approach

Content is neatly organized in transparent containers.







## **Home Page**



#### **Alternating Background**

As the hero content changes, so does the background as a way to keep it cohesive and engaging.











## **Home Page**











#### **Navigation**

Rolling over the main nav buttons will produce a hover state featuring all the sub page links. The window is partially transparent to keep the feel open and expansive.





















#### **Footer Navigation**

The footer contains additional lower level and social links. Applicable links feature a hover state on roll over, allowing for scalability of content without sacrificing clean design.





### Plan

### Main Plan Page and Hover Navigation















### Book

### Main Book Page and Hover Navigation

















#### **Background**

Depending on the destination selected, the background will change to appropriately reflect it. If the destination is non-Hawaiian, a default background will be used.

#### **Progress Bar**

During the booking process, progress is highlighted to show the current step.

#### Search Flights

At any point, the option to enter new variables and refresh the search is available.

#### Itinerary

As flight information