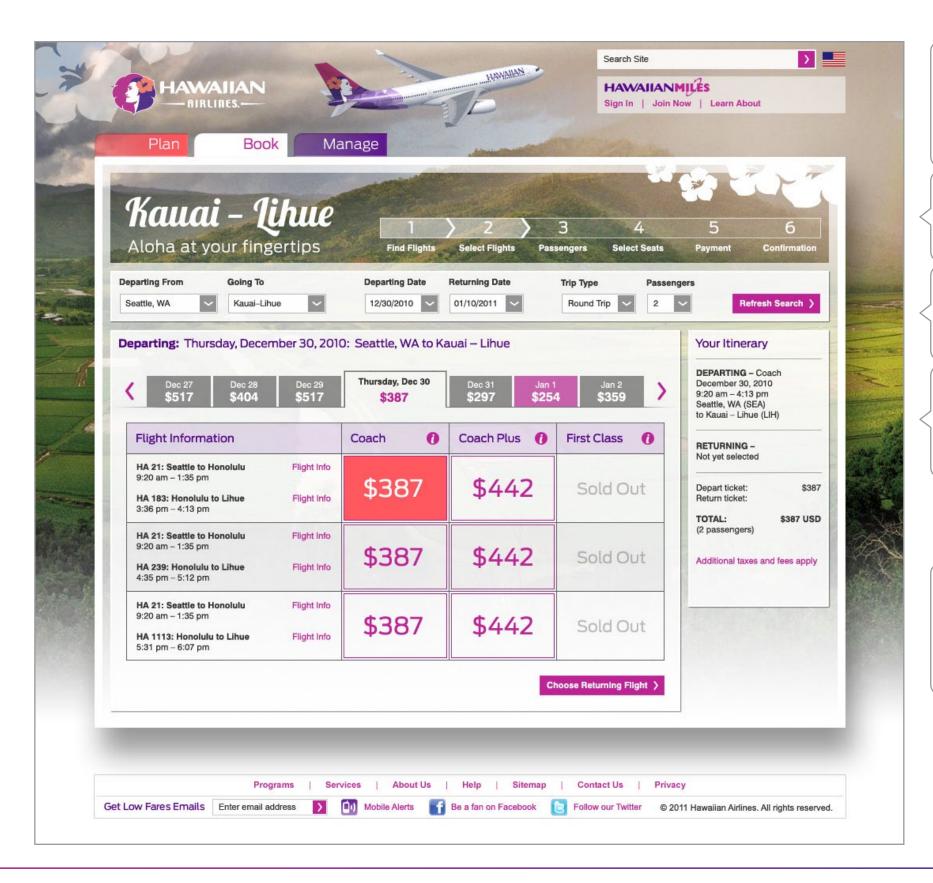

#### **Background**

Depending on the destination selected, the background will change to appropriately reflect it. If the destination is non-Hawaiian, a default background will be used.

#### **Progress Bar**

During the booking process, progress is highlighted to show the current step.

#### Search Flights

At any point, the option to enter new variables and refresh the search is available.

#### Itinerary

As flight information is being selected, the itinerary box automatically updates to reflect current choices.

#### Flight Selector

Based on variables entered, relevant flights display in a grid showing price and availability. The slider shows comparable prices within a week window around your selection.