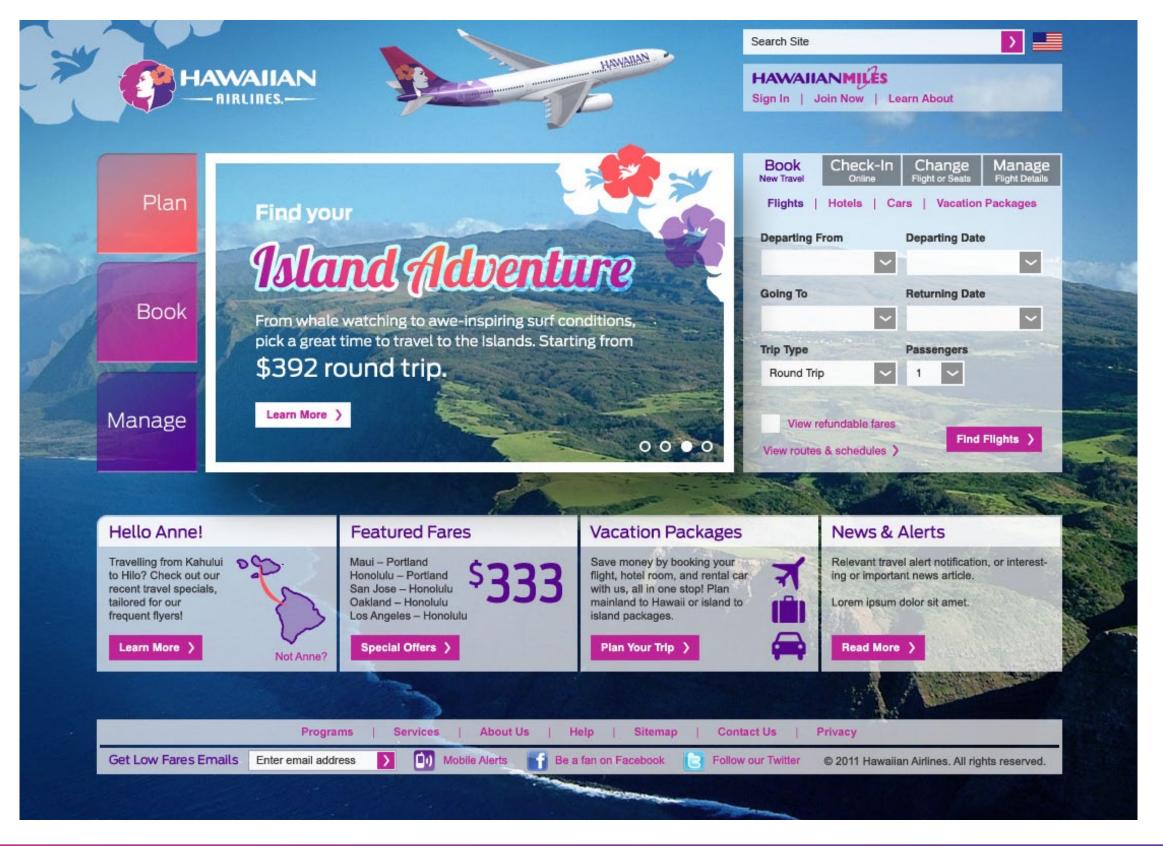

## **Home Page**

#### **Backgrounds**

Beautiful full screen imagery swaps out depending on the content and page to provide an immersive experience.

#### **Postcard Mechanic**

Nostalgic postcard frames are used to deliver special content and offers, while fully integrating the background imagery.

#### Typography

The richly treated script font infuses an open and relaxed feel in the main headlines, while a clean and modern sans serif font is used for navigation and subheads to keep things streamlined and legible.

#### Modular Approach

Content is neatly organized in transparent containers.