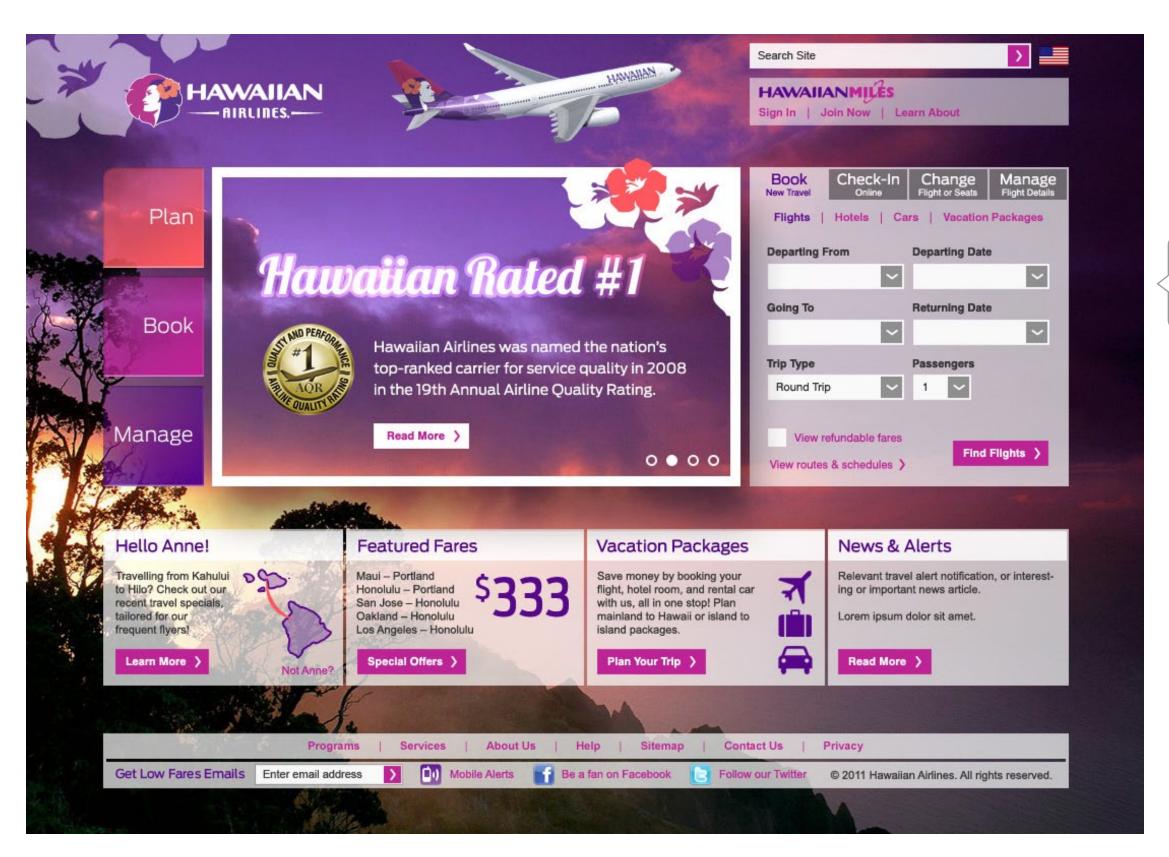

## **Home Page**

#### **Alternating Background**

As the hero content changes, so does the background as a way to keep it cohesive and engaging.