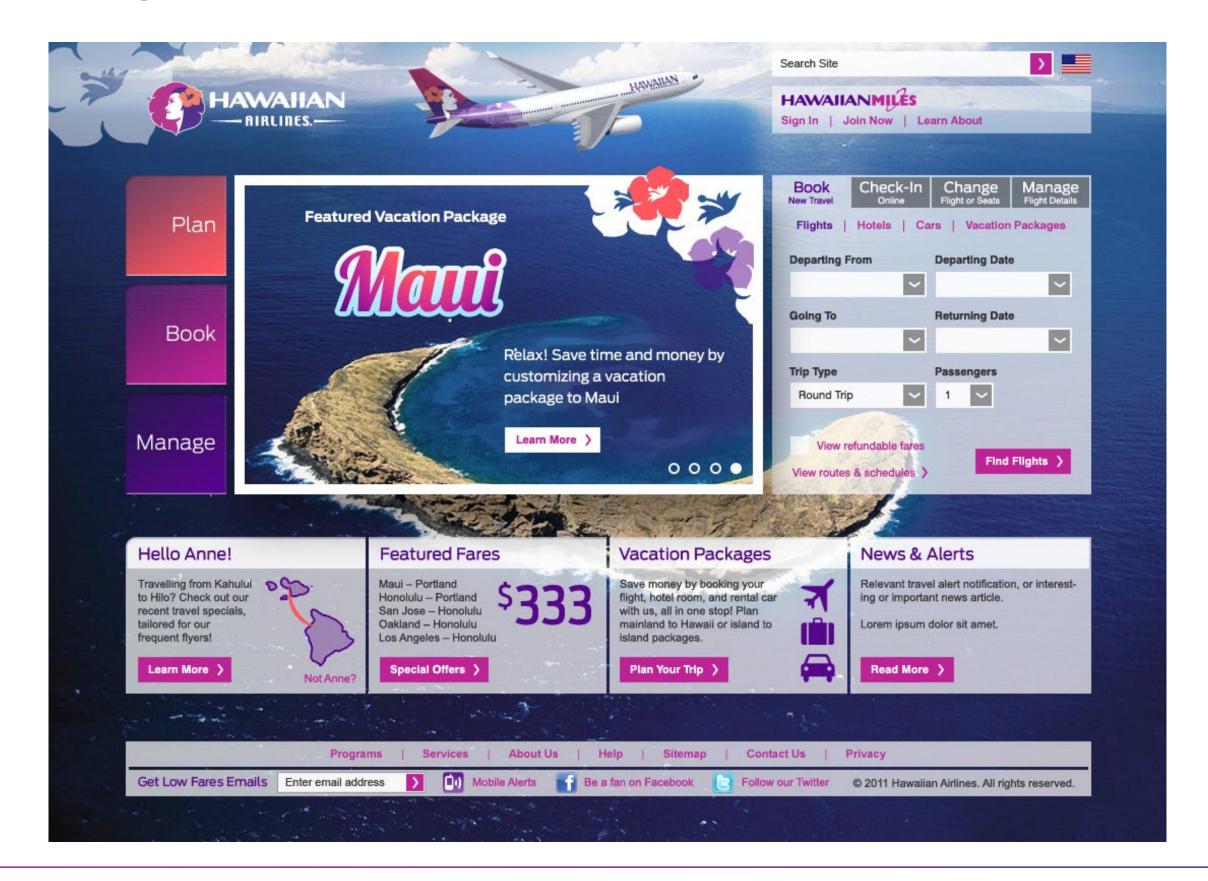

## **Home Page**

#### **Alternating Background**

As the hero content changes, so does the background as a way to keep it cohesive and engaging.