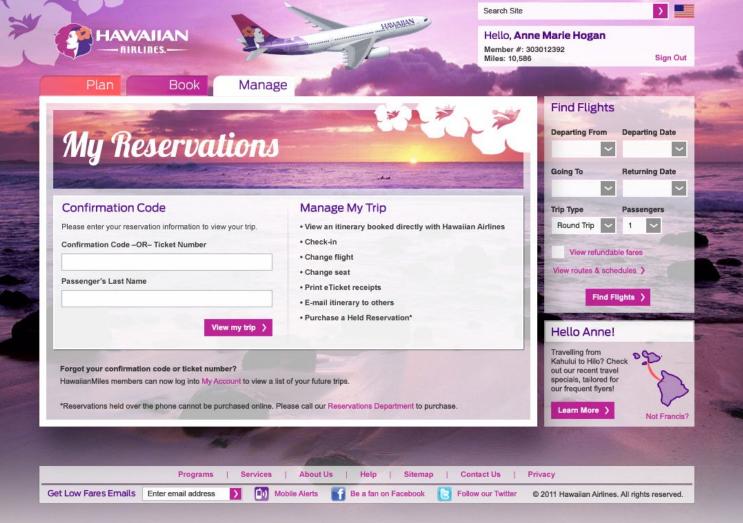

## Manage

### Web Check-In and My Reservations

#### Checking In

Logging in to your account is simple with confirmation code and last name. Once logged in, the right channel promotional box is tailored to your destination or habits on HawaiianAir.com.