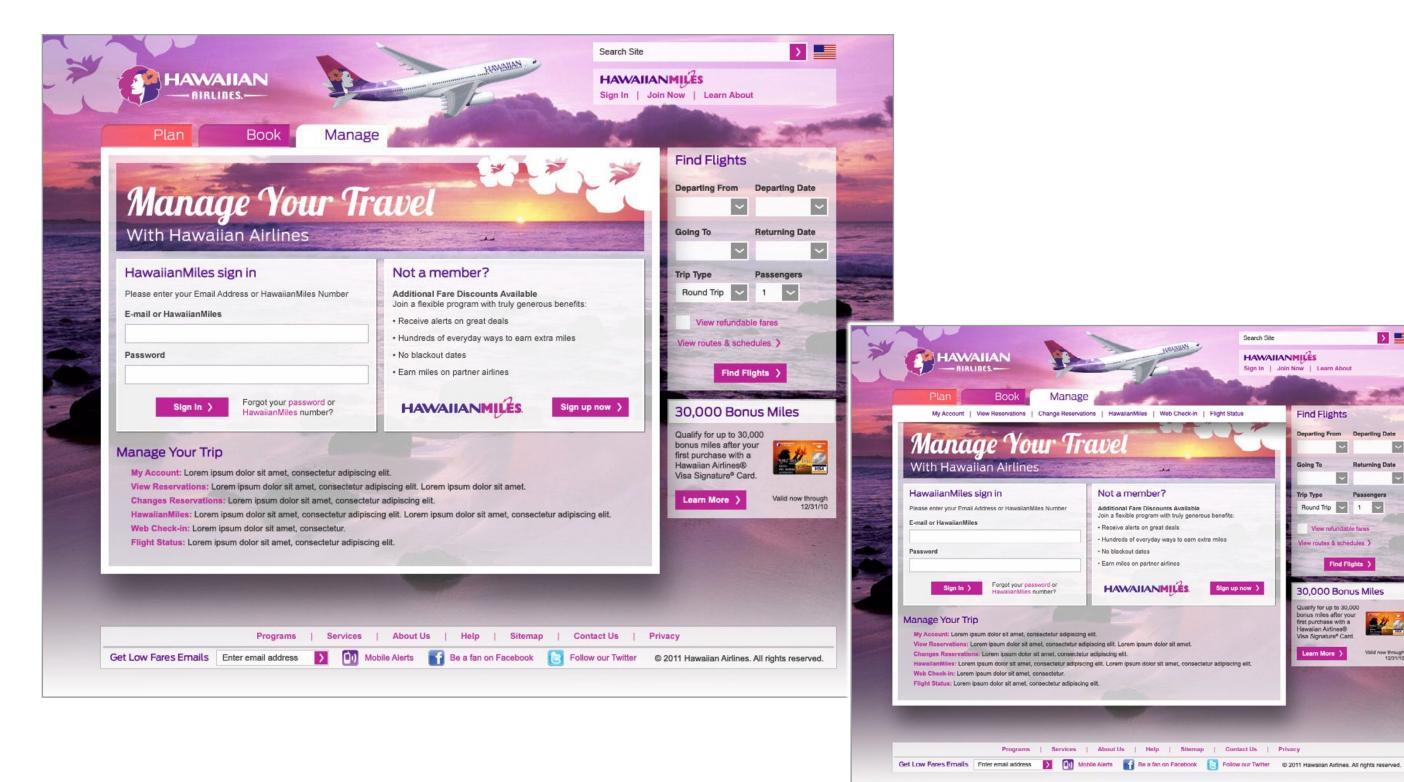

Bar**

During the booking process, progress is highlighted to show the current step.

#### Search Flights

At any point, the option to enter new variables and refresh the search is available.

#### Itinerary

As flight information is being selected, the itinerary box automatically updates to reflect current choices.

#### Flight Selector

Based on variables entered, relevant flights display in a grid showing price and availability. The slider shows comparable prices within a week window around your selection.





### Book

### Confirmation Page and Email





#### Confirmation

The confirmation page shows all the necessary info regarding your flight and transaction, and also features a right channel content box that serves up location related promotions, events, or information.













>



## Manage

### Web Check-In and My Reservations



#### Checking In

Logging in to your account is simple with confirmation code and last name. Once logged in, the right channel promotional box is tailored to your destination or habits on HawaiianAir.com.







### **Hawaiian Miles**

### Main Page and Enrollment



#### Membership

The HawaiianMiles section has yet again a distinctive look, and has a persistent secondary nav element.





### **Hawaiian Miles**

### Earn Miles Page and Tertiary Navigation







## Services/Low Level Pages







Mahalo!