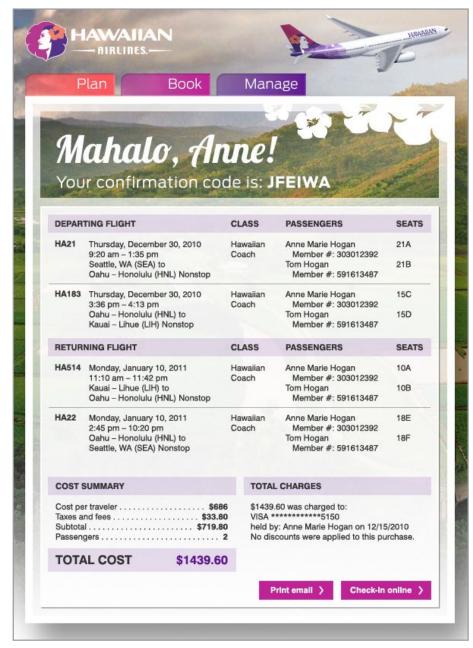

### Confirmation Page and Email

#### Confirmation

The confirmation page shows all the necessary info regarding your flight and transaction, and also features a right channel content box that serves up location related promotions, events, or information.