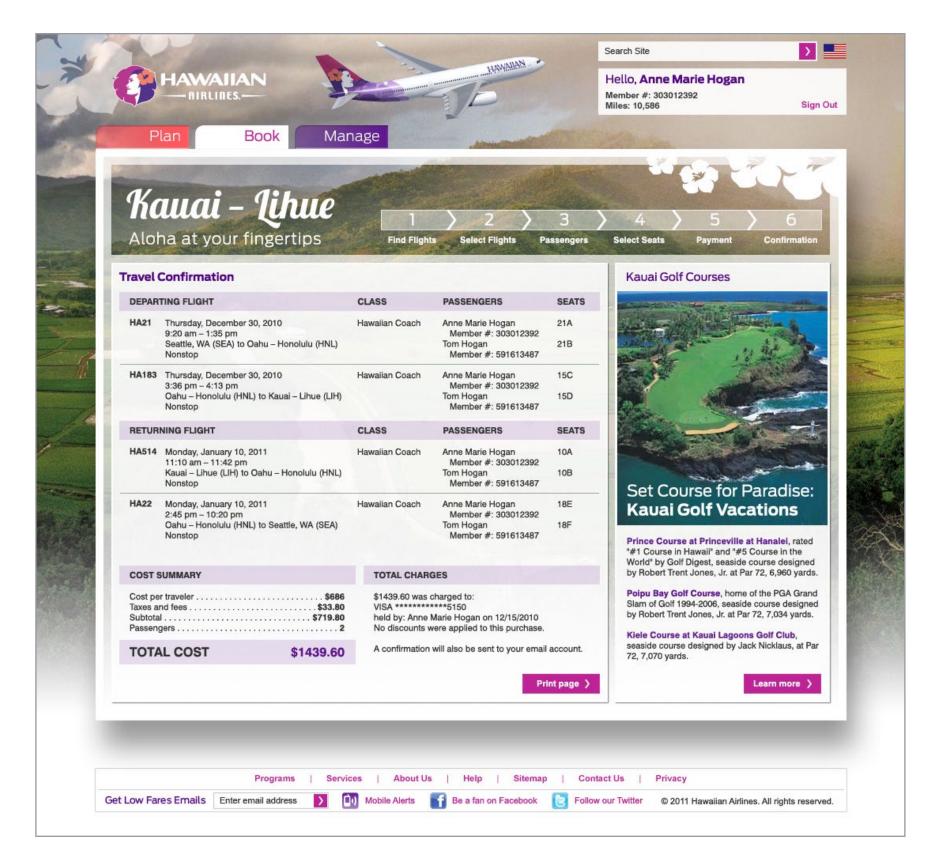

### Confirmation Page and Email

#### Confirmation

The confirmation page shows all the necessary info regarding your flight and transaction, and also features a right channel content box that serves up location related promotions, events, or information.