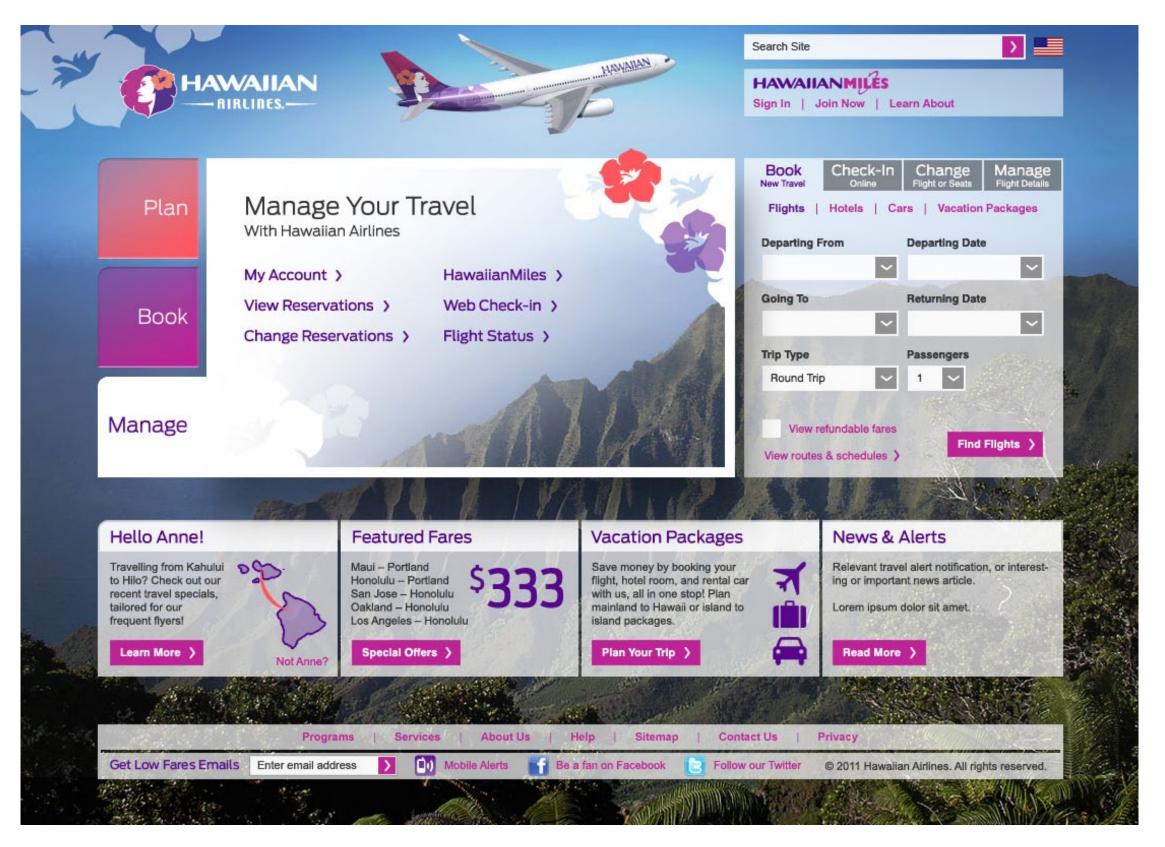

## **Home Page**

#### **Backgrounds**

Beautiful full screen imagery swaps out depending on the content and page to provide an immersive experience.

#### **Postcard Mechanic**

Nostalgic postcard frames are used to deliver special content and offers, while fully integrating the background imagery.

#### Typography

The richly treated script font infuses an open and relaxed feel in the main headlines, while a clean and modern sans serif font is used for navigation and subheads to keep things streamlined and legible.

#### Modular Approach

Content is neatly organized in transparent containers.