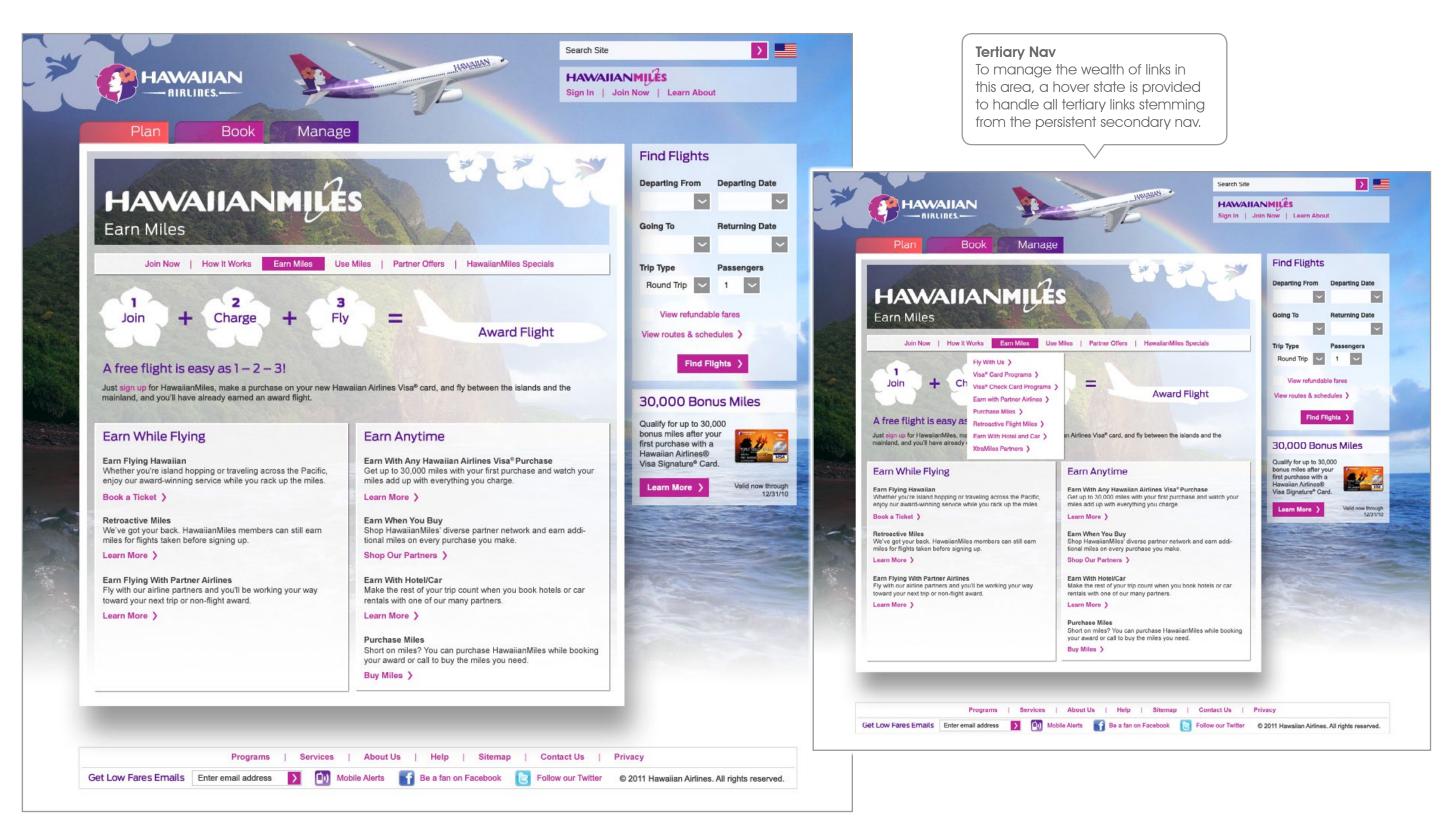

### **Hawaiian Miles**

### Earn Miles Page and Tertiary Navigation

#### **Navigation**

Rolling over the main nav buttons will produce a hover state featuring all the sub page links. The window is partially transparent to keep the feel open and expansive.